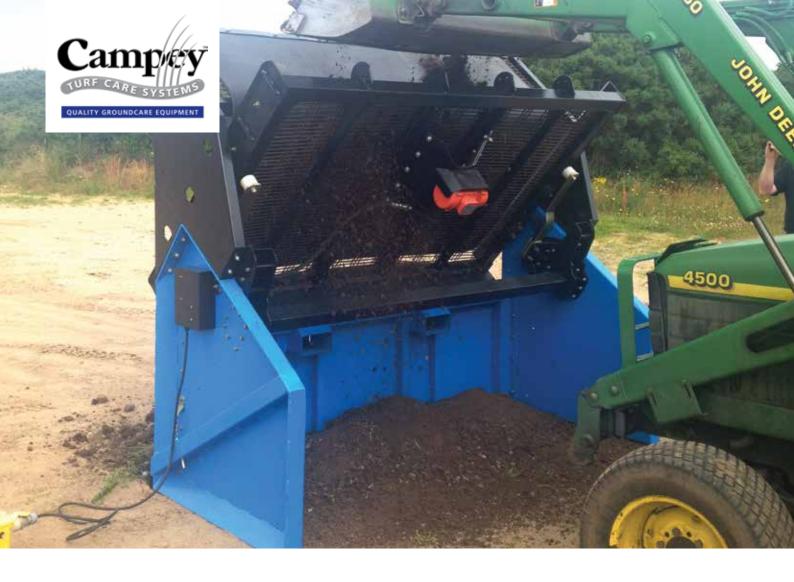

## SLG-78VF Soil Screener

The SLG-78VF is a portable vibratory soil screener, powered by an 110v electric motor to give vibratory screen action. Designed for loading with tractor buckets or skid-steer loaders of up to 78" wide. Adjustable screen angle and flow rate. Capable of recycling and screening sand, soil, gravel and various other materials, it is suitable for golf-course, sports field and municipal use. It's high mobility means it can easily be moved around a site. Standard screen size is 19mm, with additional screen sizes available as options.

## Specification

| Loading width                                | 2.13m (84")                                               |
|----------------------------------------------|-----------------------------------------------------------|
| Overall / transport width                    | 2.44m (96")                                               |
| Load height / Overall height                 | 2.00m (78") 2.20m (86")                                   |
| Depth                                        | 1.22m (48")                                               |
| Weight                                       | 950kg (2,100lbs)                                          |
| Weight (empty hopper with spoke rear roller) | 250kg                                                     |
| Power                                        | Electric vibrating motor - 110v / 50Hertz (4-5 KVA req'd) |
| Vibratory action                             | Cantilevered Quad Spring Suspension                       |
| Screen Angle                                 | Adjustable screen angle from 25° - 50°                    |
| Screen Mesh                                  | 220cm (86") x 132cm (52")                                 |
| Productivity                                 | 15 - 35 yds / hour depending on screen and material       |
| Standard screen mesh size                    | 19mm x 100mm (3/4" x 4")                                  |
| Additional screen sizes                      | From 6mm up to 100mm (1/4" up to 4")                      |
|                                              |                                                           |